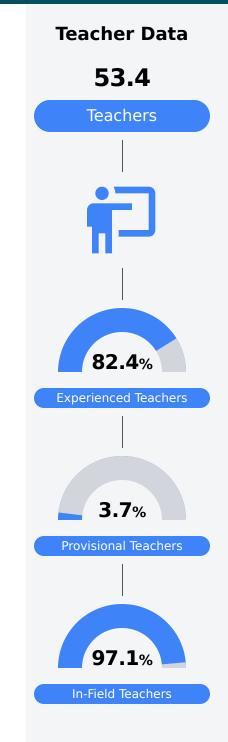

dle Madison County School District

• 210 Sunnybrook Road Ridgeland, MS 39157 Crystal Chase cchase@madison-schools.com

Due to the impact of COVID-19 on school closures in the 2019-20 school year and a waiver from the U.S. Department of Education, the Mississippi Department of Education (MDE) has no assessment and accountability data to report for the 2019-20 school year.

| Graduation    | Rate  | P   |
|---------------|-------|-----|
| State         | 85.0% |     |
| District      | 91.4% |     |
| School<br>N/A |       | Per |
|               |       | dat |
|               |       | ear |

| Per-Pupil Expenditure     |  |
|---------------------------|--|
| \$                        |  |
| Per-Pupil expenditure     |  |
| data will be available in |  |
| early 2021.               |  |